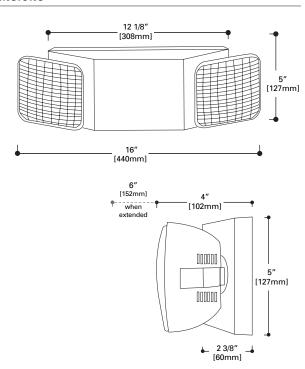

# **COOPER LIGHTING - SURE-LITES®**

#### DIMENSIONS



### DESCRIPTION

The AP2SQ All Pro Emergency Series Emergency Lighting Unit is the ideal choice when simple installation is necessary. Its styling and designer finish enables it to blend with any decor. The housing and mounting plate employ snap-fit construction; the reliable and labor-saving quick connect AC connector further improves the installation time. The under 5-minute installation time of the AP2SQ Emergency Lighting Unit makes it one of the fastest installed units on the market today. Both lighting heads are fully adjustable, insuring that light can be positioned where it is needed.



## **AP2SQ** SERIES

All Pro

**EMERGENCY LIGHTING** 

- Dual-voltage input 120/277VAC, 60Hz
- High impact white thermoplastic housing
- · Square, two head design
- Fully adjustable lamping
- Sea